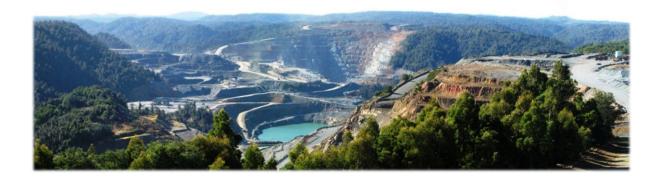

#### 1.5 CONDITION 16 (D)

Table 1 below outlines compliance against the conditions of EPBC Approval 2012/6369.

| Condition 2 | Since the issue of the approval, Grange has provided an ongoing induction package                                                                              |
|-------------|----------------------------------------------------------------------------------------------------------------------------------------------------------------|
|             | for all staff, contractors and visitors onto the Savage River Mine site. This is followed                                                                      |
|             | up with an annual toolbox talk review of the EPBC requirements in October each                                                                                 |
|             | year which is presented at Savage River pre-shift meetings to staff. Grange has also                                                                           |
|             | developed and made available a printed EPBC threatened species protection                                                                                      |
|             | glovebox guide for vehicles. Copies of the training packages are available upon request.                                                                       |
| Condition 3 | The Preclearance Survey and Monitoring Plan was developed by North Barker                                                                                      |
|             | Ecosystem Services in June 2014. The Minister approved the Tasmanian Devil and                                                                                 |
|             | Spot-tailed Quoll Preclearance Survey and Monitoring Plan on 16 <sup>th</sup> June 2014 prior                                                                  |
|             | to the commencement of the construction of the SDTSF. No Tasmanian Devil or                                                                                    |
|             | Spotted Quoll dens have been disturbed during the reporting period.                                                                                            |
| Condition 4 | The Water Quality Monitoring and Remediation Plan was approved by the Minister                                                                                 |
|             | on the 19 <sup>th</sup> of June 2014 and was promptly implemented. The three sites, chosen                                                                     |
|             | due to being the most relevant in determining any water quality impacts from the                                                                               |
|             | SDTSF are South Deposit (SD), Main Creek below South Deposit (Q1/ MCbSD) and                                                                                   |
|             | Savage River at Smithton Road (SRaSR) (locations in images below). Water sampling and manual parameter testing is conducted at these sites on a monthly basis. |
|             | Three groundwater bores have also been constructed as part of the SDTSF                                                                                        |
|             | construction. These are sampled on a quarterly basis and provide data on                                                                                       |
|             | groundwater levels. The SDTSF Bore water quality is reported in the Annual SDTSF                                                                               |
|             | Environmental Review provided to the EPA, under PCE8808. Results from the water                                                                                |
|             | quality monitoring program are available upon request.                                                                                                         |