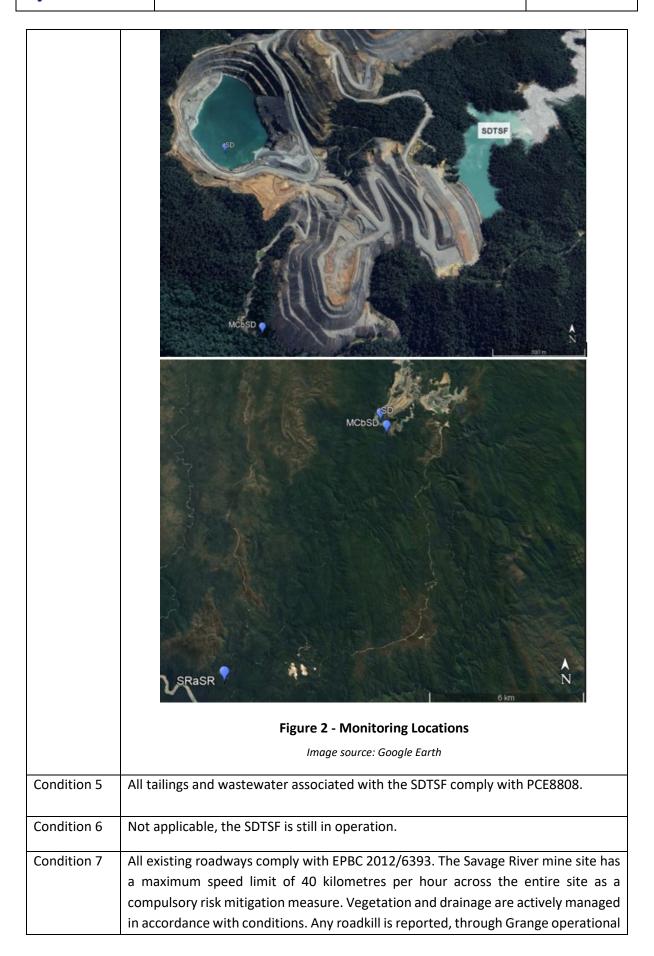

#### 1.5 CONDITION 16 (D)

Table 1 below outlines compliance against the conditions of EPBC Approval 2012/6369.

| Condition 2 | Since the issue of the approval, Grange has provided an ongoing induction package                                                                              |
|-------------|----------------------------------------------------------------------------------------------------------------------------------------------------------------|
|             | for all staff, contractors and visitors onto the Savage River Mine site. This is followed                                                                      |
|             | up with an annual toolbox talk review of the EPBC requirements in October each                                                                                 |
|             | year which is presented at Savage River pre-shift meetings to staff. Grange has also                                                                           |
|             | developed and made available a printed EPBC threatened species protection                                                                                      |
|             | glovebox guide for vehicles. Copies of the training packages are available upon request.                                                                       |
| Condition 3 | The Preclearance Survey and Monitoring Plan was developed by North Barker                                                                                      |
|             | Ecosystem Services in June 2014. The Minister approved the Tasmanian Devil and                                                                                 |
|             | Spot-tailed Quoll Preclearance Survey and Monitoring Plan on 16 <sup>th</sup> June 2014 prior                                                                  |
|             | to the commencement of the construction of the SDTSF. No Tasmanian Devil or                                                                                    |
|             | Spotted Quoll dens have been disturbed during the reporting period.                                                                                            |
| Condition 4 | The Water Quality Monitoring and Remediation Plan was approved by the Minister                                                                                 |
|             | on the 19 <sup>th</sup> of June 2014 and was promptly implemented. The three sites, chosen                                                                     |
|             | due to being the most relevant in determining any water quality impacts from the                                                                               |
|             | SDTSF are South Deposit (SD), Main Creek below South Deposit (Q1/ MCbSD) and                                                                                   |
|             | Savage River at Smithton Road (SRaSR) (locations in images below). Water sampling and manual parameter testing is conducted at these sites on a monthly basis. |
|             | Three groundwater bores have also been constructed as part of the SDTSF                                                                                        |
|             | construction. These are sampled on a quarterly basis and provide data on                                                                                       |
|             | groundwater levels. The SDTSF Bore water quality is reported in the Annual SDTSF                                                                               |
|             | Environmental Review provided to the EPA, under PCE8808. Results from the water                                                                                |
|             | quality monitoring program are available upon request.                                                                                                         |