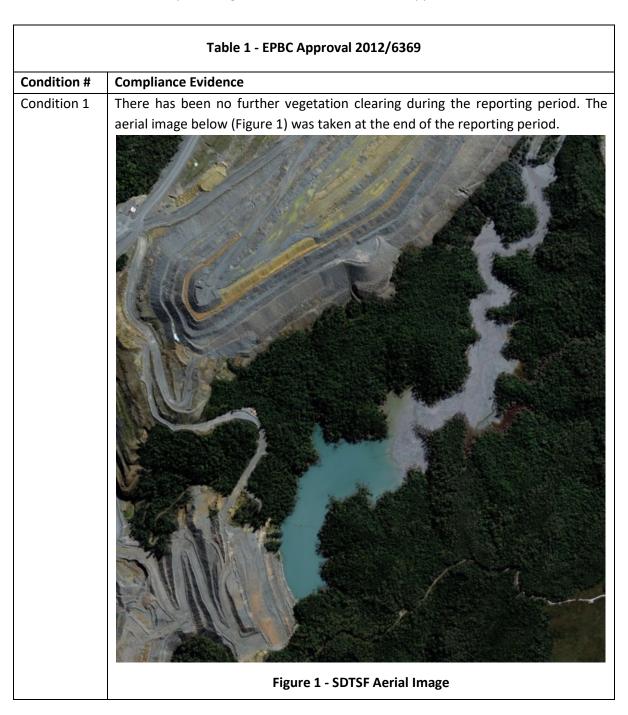

#### 1.5 CONDITION 16 (D)

Table 1 below outlines compliance against the conditions of EPBC Approval 2012/6369.

| Condition 2 | Since the issue of the approval, Grange has provided an ongoing induction package                                                                              |
|-------------|----------------------------------------------------------------------------------------------------------------------------------------------------------------|
|             | for all staff, contractors and visitors onto the Savage River Mine site. This is followed                                                                      |
|             | up with an annual toolbox talk review of the EPBC requirements in October each                                                                                 |
|             | year which is presented at Savage River pre-shift meetings to staff. Grange has also                                                                           |
|             | developed and made available a printed EPBC threatened species protection                                                                                      |
|             | glovebox guide for vehicles. Copies of the training packages are available upon request.                                                                       |
| Condition 3 | The Preclearance Survey and Monitoring Plan was developed by North Barker                                                                                      |
|             | Ecosystem Services in June 2014. The Minister approved the Tasmanian Devil and                                                                                 |
|             | Spot-tailed Quoll Preclearance Survey and Monitoring Plan on 16 <sup>th</sup> June 2014 prior                                                                  |
|             | to the commencement of the construction of the SDTSF. No Tasmanian Devil or                                                                                    |
|             | Spotted Quoll dens have been disturbed during the reporting period.                                                                                            |
| Condition 4 | The Water Quality Monitoring and Remediation Plan was approved by the Minister                                                                                 |
|             | on the 19 <sup>th</sup> of June 2014 and was promptly implemented. The three sites, chosen                                                                     |
|             | due to being the most relevant in determining any water quality impacts from the                                                                               |
|             | SDTSF are South Deposit (SD), Main Creek below South Deposit (Q1/ MCbSD) and                                                                                   |
|             | Savage River at Smithton Road (SRaSR) (locations in images below). Water sampling and manual parameter testing is conducted at these sites on a monthly basis. |
|             | Three groundwater bores have also been constructed as part of the SDTSF                                                                                        |
|             | construction. These are sampled on a quarterly basis and provide data on                                                                                       |
|             | groundwater levels. The SDTSF Bore water quality is reported in the Annual SDTSF                                                                               |
|             | Environmental Review provided to the EPA, under PCE8808. Results from the water                                                                                |
|             | quality monitoring program are available upon request.                                                                                                         |