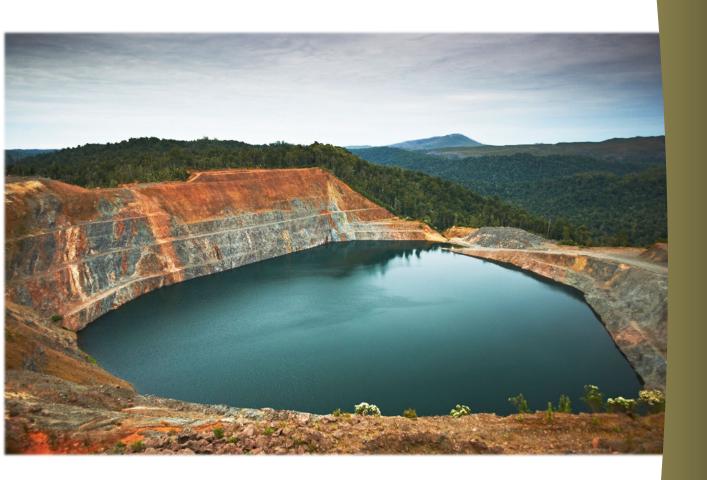

#### 1.5 CONDITION 16 (D)

Table 1 below outlines compliance against the conditions of EPBC Approval 2012/6369.

| Condition 2 | Since the issue of the approval, Grange has provided an ongoing induction package                                                                              |
|-------------|----------------------------------------------------------------------------------------------------------------------------------------------------------------|
|             | for all staff, contractors and visitors onto the Savage River Mine site. This is followed                                                                      |
|             | up with an annual toolbox talk review of the EPBC requirements in October each                                                                                 |
|             | year which is presented at Savage River pre-shift meetings to staff. Grange has also                                                                           |
|             | developed and made available a printed EPBC threatened species protection                                                                                      |
|             | glovebox guide for vehicles. Copies of the training packages are available upon request.                                                                       |
| Condition 3 | The Preclearance Survey and Monitoring Plan was developed by North Barker                                                                                      |
|             | Ecosystem Services in June 2014. The Minister approved the Tasmanian Devil and                                                                                 |
|             | Spot-tailed Quoll Preclearance Survey and Monitoring Plan on 16 <sup>th</sup> June 2014 prior                                                                  |
|             | to the commencement of the construction of the SDTSF. No Tasmanian Devil or                                                                                    |
|             | Spotted Quoll dens have been disturbed during the reporting period.                                                                                            |
| Condition 4 | The Water Quality Monitoring and Remediation Plan was approved by the Minister                                                                                 |
|             | on the 19 <sup>th</sup> of June 2014 and was promptly implemented. The three sites, chosen                                                                     |
|             | due to being the most relevant in determining any water quality impacts from the                                                                               |
|             | SDTSF are South Deposit (SD), Main Creek below South Deposit (Q1/ MCbSD) and                                                                                   |
|             | Savage River at Smithton Road (SRaSR) (locations in images below). Water sampling and manual parameter testing is conducted at these sites on a monthly basis. |
|             | Three groundwater bores have also been constructed as part of the SDTSF                                                                                        |
|             | construction. These are sampled on a quarterly basis and provide data on                                                                                       |
|             | groundwater levels. The SDTSF Bore water quality is reported in the Annual SDTSF                                                                               |
|             | Environmental Review provided to the EPA, under PCE8808. Results from the water                                                                                |
|             | quality monitoring program are available upon request.                                                                                                         |