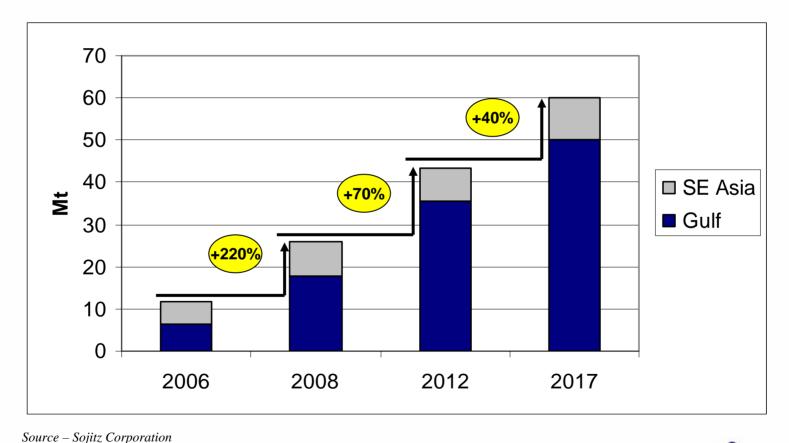

## **Demand for DR Pellets**

#### DR pellet demand is projected to increase significantly in SE Asia and the Gulf Region.